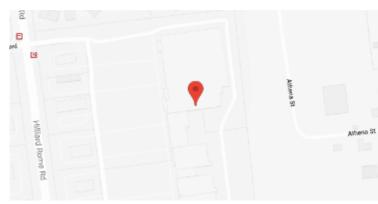

## **Our Location Nearest To You**

## **Eyemart Express**

## 1918 Hilliard Rome Rd Hilliard, OH

P: (614) 335-4639

Hours Mon - Fri 10 AM - 6 PM Sat 10 AM - 5 PM

Located in The Market at Hilliard, next to Target

VISIONMART

**EXPRESS** 

\* Not all coupons are valid at all locations. Please see coupon disclaimer or store associate for details.