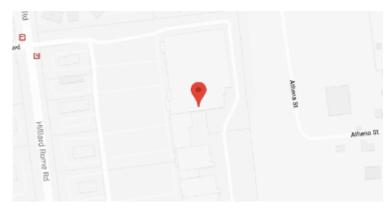

## **Our Location Nearest To You**

## **Eyemart Express**

## 1918 Hilliard Rome Rd Hilliard, OH

P: (614) 335-4639

Hours Mon - Fri 10 AM - 6 PM

Sat 10 AM - 5 PM

Located in The Market at Hilliard, next to Target

EYEMART EXPRESS

VISIONMART

**EXPRESS** 