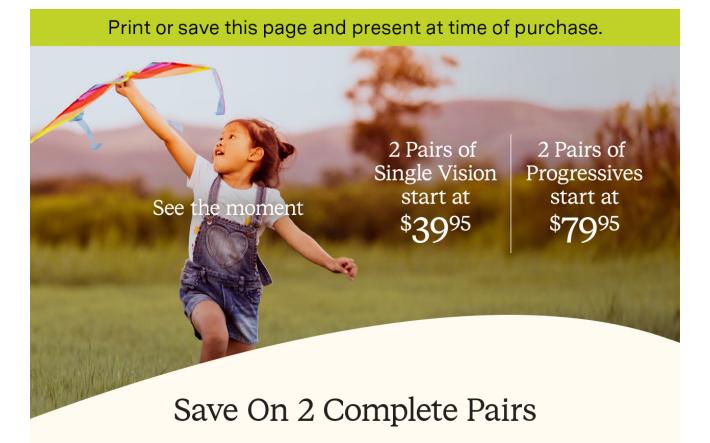

Offer Includes:

2 Pairs Single Vision starting at \$39.95 | 2 Pairs Progressives starting at \$79.95 Includes any \$19.95 Frame with Clear Plastic Lenses | Free 1-Year Frame Warranty

Valid in select stores only. Includes frames priced up to \$19.95 and single or progressive vision, clear plastic lenses. Lined multifocals extra. Cannot be applied to previous purchases or combined with any other discounts or insurance benefits. Excludes Ray-Ban and Oakley frames and ready-to-wear glasses. Valid doctor's prescription required. Other restrictions apply, see store associates for details.