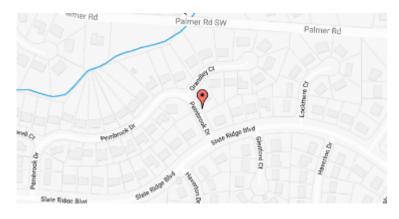

## **Our Location Nearest To You**

## **Eyemart Express**

2418 Taylor Park Dr Reynoldsburg, OH

P: (614) 861-9800

Hours

Mon - Fri 9 AM - 7 PM Sat 9 AM - 5 PM

Located off I-70, in front of Target