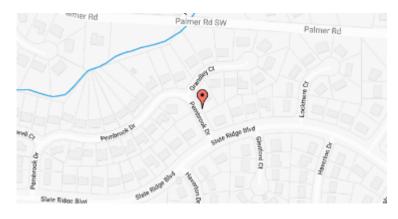

## **Our Location Nearest To You**

## **Eyemart Express**

2418 Taylor Park Dr Reynoldsburg, OH

P: (614) 861-9800

Hours

Mon - Fri 9 AM - 7 PM Sat 9 AM - 5 PM

Located off I-70, in front of Target