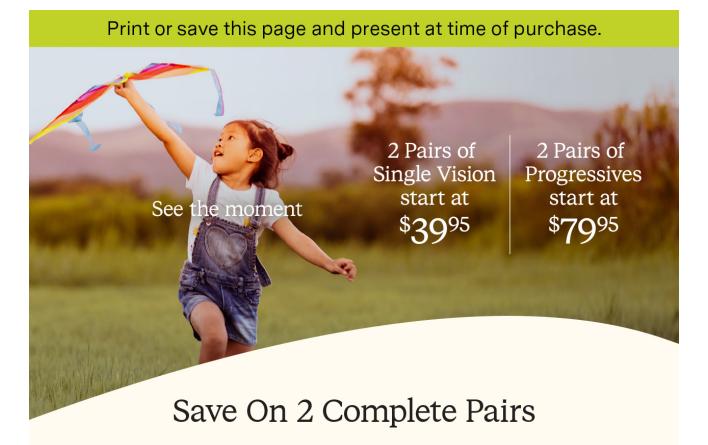

Offer Includes:

2 Pairs Single Vision starting at \$39.95 | 2 Pairs Progressives starting at \$79.95 Includes any \$19.95 Frame with Clear Plastic Lenses | Free 1-Year Frame Warranty

Valid in select stores only. Includes frames priced up to \$19.95 and single or progressive vision, clear plastic lenses. Lined multifocals extra. Cannot be applied to previous purchases or combined with any other discounts or insurance benefits. Excludes Ray-Ban and Oakley frames and ready-to-wear glasses. Valid doctor's prescription required. Other restrictions apply, see store associates for details.