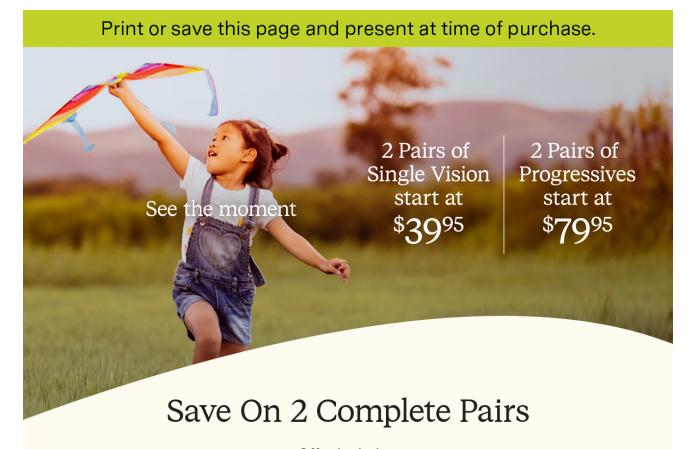

Offer Includes:

2 Pairs Single Vision starting at \$39.95 | 2 Pairs Progressives starting at \$79.95 Includes any \$19.95 Frame with Clear Plastic Lenses | Free 1-Year Frame Warranty

Valid in select stores only. Includes frames priced up to \$19.95 and single or progressive vision, clear plastic lenses. Lined multifocals extra. Cannot be applied to previous purchases or combined with any other discounts or insurance benefits. Excludes Ray-Ban and Oakley frames and ready-to-wear glasses. Valid doctor's prescription required. Other restrictions apply, see store associates for details.