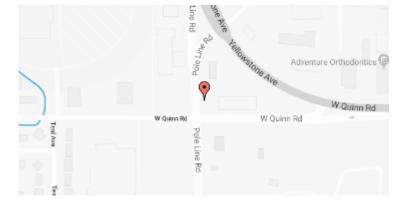

## **Eyemart Express**

4013 Yellowstone Ave Ste D Chubbuck, ID

P: (208) 547-5012

Hours

Mon - Fri 9 AM - 6 PM Sat 9 AM - 5 PM

Located across from Les Schwab Tires