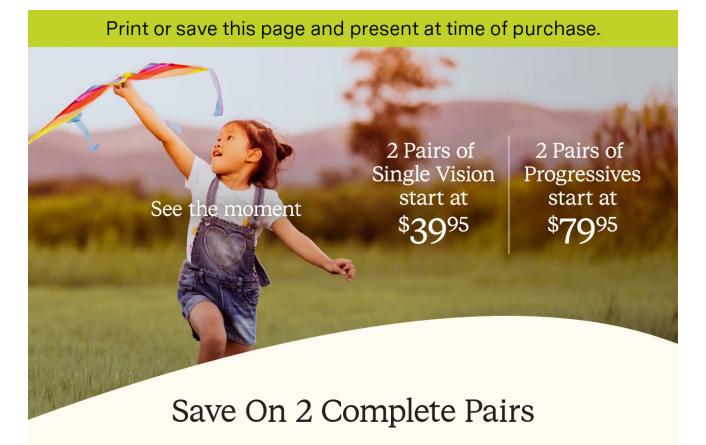

Offer Includes:

2 Pairs Single Vision starting at \$39.95 | 2 Pairs Progressives starting at \$79.95 Includes any \$19.95 Frame with Clear Plastic Lenses | Free 1-Year Frame Warranty

Valid in select stores only. Includes frames priced up to \$19.95 and single or progressive vision, clear plastic lenses. Lined multifocals extra. Cannot be applied to previous purchases or combined with any other discounts or insurance benefits. Excludes Ray-Ban and Oakley frames and ready-to-wear glasses. Valid doctor's prescription required. Other restrictions apply, see store associates for details.